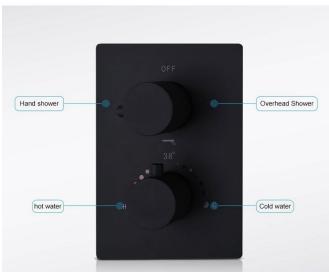

## Constant temperature and large flow mixed control valve

New intelligent constant temperature era, breaking the traditional design concept, design more secure

All dimensions and specifications are nominal and may vary. Use actual products for accuracy in critical situations.