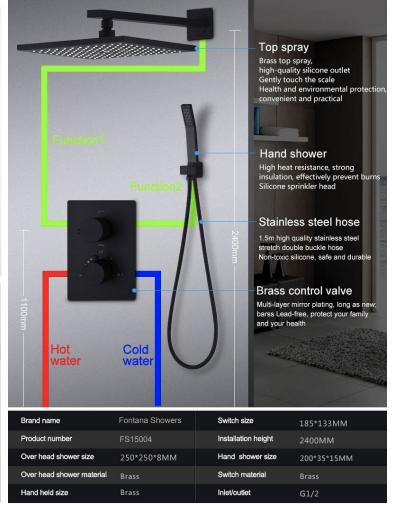

## 10-INCH DUAL HANDLE BRASS MATTE BLACK THERMOSTATIC RAIN SHOWER SYSTEM WITH DIVERTER MIXER AND HANDHELD SPRAY SPECIFICATIONS

Product Dimensions: 10 x 10 x 0.5 inches

Size: 10"x10"

Material: Stainless Steel

Shape: Square

Installation Method: Screw-In / Ceiling Mount (ceiling

mount arms are included)

Number of Handles: 2

Valve size: 7.2 x 5.2 inch Installation height: 100 Inch Included Components: Shower Head, Ceiling Mount Arm, Valve (Trim and Rough-in), Hand head, 2-in-1 Holder Elbow, Hose, and accessories

## Constant temperature and large flow mixed control valve

New intelligent constant temperature era, breaking the traditional design concept, design more secure

All dimensions and specifications are nominal and may vary. Use actual products for accuracy in critical situations.