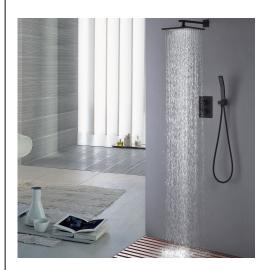

## 10-INCH DUAL HANDLE BRASS MATTE BLACK THERMOSTATIC RAIN SHOWER SYSTEM WITH DIVERTER MIXER AND HANDHELD SPRAY SPECIFICATIONS

Product Dimensions: 10 x 10 x 0.5 inches

Size: 10"x10"

Material: Stainless Steel

Shape: Square

Installation Method: Screw-In / Ceiling Mount (ceiling

mount arms are included)

Number of Handles: 2

Valve size: 7.2 x 5.2 inch Installation height: 100 Inch Included Components: Shower Head, Ceiling Mount Arm, Valve (Trim and Rough-in), Hand head, 2-in-1 Holder Elbow, Hose, and accessories